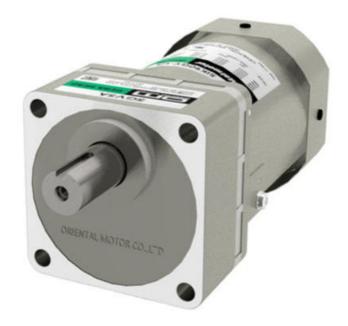

## ORIENTAL MOTOR - 90MM 90W INDUCTION MOTOR WITH INLINE GEARBOX

5IK90GE-AW2U+5GE100S 90mm induction motor 90W 110/115V lead wire 1ph 60Hz + 90mm Square gearbox 100:1

- 1.8 to 20 Nm output torque
- Low noise 4 pole motor
- Single phase constant speed or three phase for inverter driven speed control
- UL, CSA, CE marking
- Voltage options for round the world use.